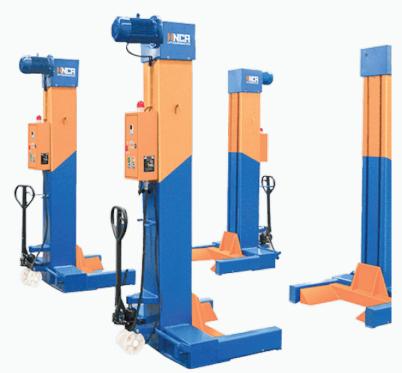

## Inca Lifts QJZ 5.0 5000kg Mechanical Column Hoist

The Inca QJZ 5.0 Mechanical Column Lift is a great asset for any workshop. Its main purpose is for lifting heavy vehicles, assets and equipment for servicing and/or repairs. This product is recommended for trucks, buses, transport and bus workshops, truck and bus builders, heavy vehicle mechanical workshops, mining workshops and more.

## **Features:**

- · WorkSafe and AS/NZS 1418.9 Compliant
- Safe Working Distance Ensureing the asset is a safe distance from the column reduces the risk of asset to column contact should an issue occur with the
   asset
- · Emergency Stop On Every Post Ensuring the system is able to be stopped instantly to increase operator safety and asset safety in the event of an issue
- Tried and Tested Solution Utilising a screw drive system the QJZ have proven their reliability for decades, the increases in safety through new materials and improved technology has kept them operating safely
- · Easy to Use Simple and large buttons allow for ease of use by any operator
- Tine Attachements Ensuring a wide range of asset wheel sizes can be used increasing the versatility of use whether it be a small bus through to large trucks
- · Flexibility of Use Work as a set or individually as required
- Ease of Movement With operator safety in mind, the hydraulic pallet jack handle is easy to use and ensures when released the post returns to the ground.
- · Instant Operation Cables minimise potential communication delays
- Adjustable Fork Tynes Ensuring a wide range of asset wheel sizes can be used to increasing the versatility of use wheel sizes can be used increasing the versatility of use whether it be a small bus through to large trucks
- Retractable Wheels When lifting the front wheels retract into the post to evenly distribute the weight across
  the whole base of the column
- Ease of Movement With operator safety in mind, the hydraulic pallet jack handle is easy to use and ensures when released the post returns to the group

## Inca Lifts QJZ 5.0 5000kg Mechanical Column Hoist