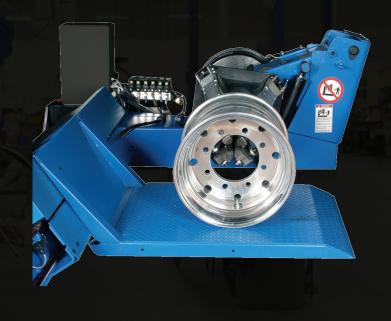

## MONTY 5800B TYRE CHANGER

## **FEATURES**

- Extremely wide clamping range for rims of 4" 58" without extensions
- High bead breaking force of up to 3.8 t
- Rugged design for intensive handling of wheels of up to 2000 kg and 2.5m diameter
- Lowering of chuck to 350 mm to facilitate accommodation of rims of small diameter
- Long jaws to accommodate rims of high offset
- Accommodation of rim flanges of up to 40 mm thick
- · Control console with switch for simultaneous control of two functions
- 2 Chuck speeds to be preset by switch
- · Automatic operation of mounting tool and preset tool carriage travel