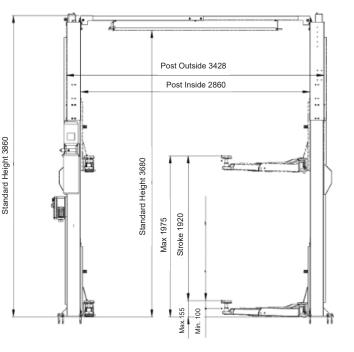

## **SPECIFICATIONS**

| Model No.             | SL25TF                                             |
|-----------------------|----------------------------------------------------|
| Lifting Capacity (kg) | 5,000kg                                            |
| RAM Type              | Hydraulic                                          |
| Max. Lifting Height   | 1,920 ~ 1975mm                                     |
| Min. Lifting Height   | 100 ~ 155mm                                        |
| Lifting Time          | 30s                                                |
| Lowering Time         | 30s                                                |
| Motor                 | (Standard) 3 phase or (Optional) 240V single phase |