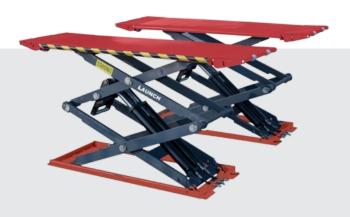

# TLT635AF 3.5 TON SCISSOR LIFT

It takes space-saving style to save most workspace for diagnostic business. The hidden scissor structure is ultra-thin and there is no need for digging a pit.

### **FEATURES**

- Hidden scissor ultra-thin structure and the rated load reaches 3500kg.
- Separate control box in a low voltage controlling way is safer and better for operation.
- Hydraulic volume keeps the pace with the cylinder and the platform runs synchronously and smoothly.
- Double security design with the hydraulic lock and the mechanical tooth safety claw keeps safe and reliable.
- Protection mechanism device for hydraulic failure, overload safety valve protection and pipe explosion-proof protection; the equipment will not fall quickly when the oil pipe bursts.