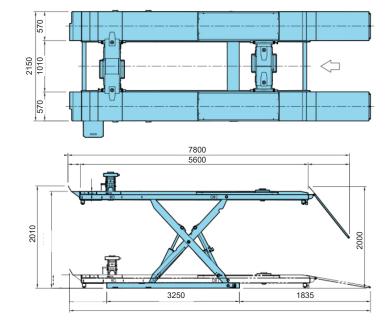

## LAYOUT

# **SPECIFICATIONS**

| Model No.             | TLT635AF                 |
|-----------------------|--------------------------|
| Lifting Capacity (kg) | 3500kg                   |
| Max. Lifting Height   | 1850mm                   |
| Min. Lifting Height   | 115mm                    |
| Lifting Time          | 50s                      |
| Lowering Time         | 20s                      |
| Motor & Voltage       | AC 380V or 220V ±5% 50Hz |