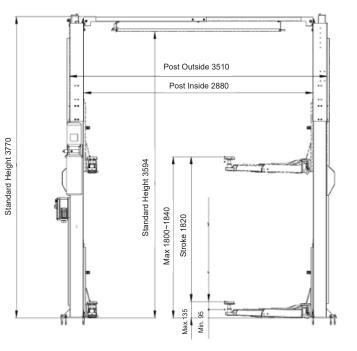

## **SPECIFICATIONS**

| Model No.             | BP40M                                         |
|-----------------------|-----------------------------------------------|
| Lifting Capacity (kg) | 4,000kg                                       |
| Min Lifting Height    | 95 - 135mm                                    |
| Max Lifting Height    | 1800 ~ 1840mm<br>OPTIONAL 1915mm with adaptor |
| Lifting Time          | 55-60s                                        |
| Lowering Time         | 30 - 45s                                      |
| Motor & Power Supply  | 2.2kW<br>240V (Single Phase)                  |

### LAYOUT