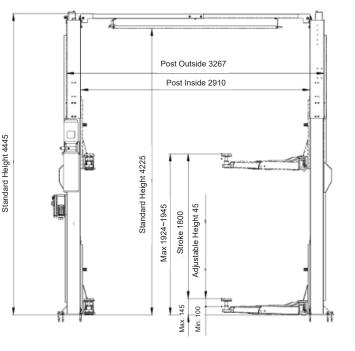

## **SPECIFICATIONS**

| Model No.                | HL-27M                         |
|--------------------------|--------------------------------|
| Lifting Capacity (kg)    | 6,000kg                        |
| <b>RAM</b> Туре          | Hydraulic                      |
| Max. Lifting Height (mm) | 1,924 ~ 1945mm                 |
| Min. Lifting Height      | 100~145mm                      |
| Lifting Time             | <50s                           |
| Lowering Time            | 30-45s                         |
| Power Supply & Motor     | 3ph: 2HP, 4P 220/380V, 50/60Hz |