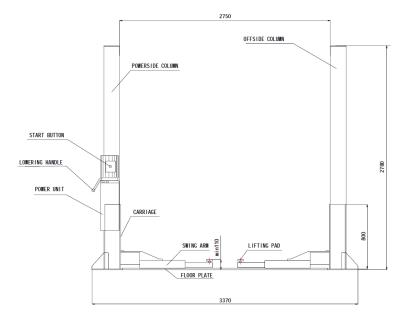

n
- Hose burst protection valves to avoid damage or injury in the event of hose failure



#### CONCRETE

150mm thick, reinforced, free from cracks/seams, 30mpa & cured 28+ days

## **SPECIFICATIONS**

| Model No.                | TLT235SB(I)                       |
|--------------------------|-----------------------------------|
| Lifting Capacity (kg)    | 3,500kg                           |
| RAM Type                 | Hydraulic                         |
| Min. Lifting Height (mm) | 110mm                             |
| Max. Lifting Height (mm) | 1850mm                            |
| Lifting Time             | <50s                              |
| Lowering Time            | 20s~40s                           |
| Motor Power & Voltage    | 2.2kw, 3 phase/380V, 1 phase/220V |

### LAYOUT