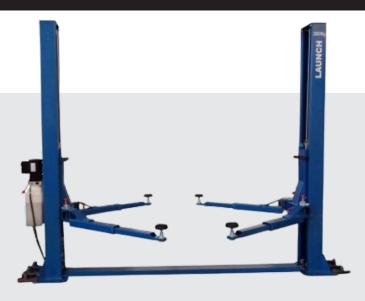

# TLT235SB(I) 3.5 TON 2 POST HOIST

The TLT235SB(I) is a 2 post hoist with a 3500KG load capacity

## FEATURES

- · Bilateral manual safety unlocking system
- The cable and oil pipe are fully concealed; with decent and elegant appearance
- Double hydraulic cylinder and high strength chain drive makes stable and smooth lifting and lowering
- Wire rope equalization system foreces synchronous movement of two carriages and effectively prevents vehicle from tilting
- 24V cylinder travel limit switch effectively protects cylinder and extends its lifespan
- Hose burst protection valves to avoid damage or injury in the event of hose failure