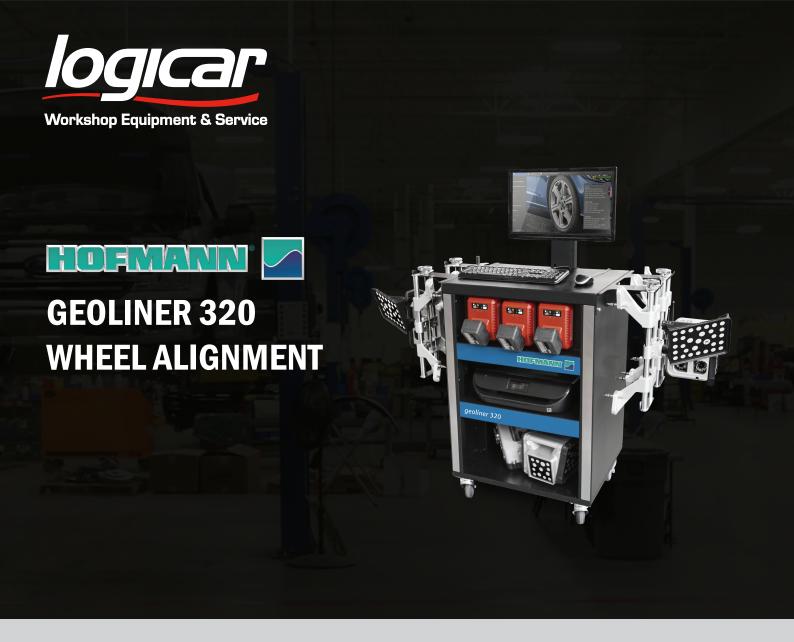

## **FEATURES**

- True 3D on-the-car wheel alignment technology with 2 rear camera pods with AC700 wheel clamps, 2 front targets with AC700 wheel clamps and 2 lift-mounted reference pods
- 3D vehicle measurement provides accurate and live alignment adjustment, full vehicle dimensions, and easy installation requiring no lift calibration
- Cordless design with WiFi both for alignment components and for connection to the internet
- Graphics display provides all relevant data optimised for visibility and clarity
- Mobile control terminal with 22" monitor, printer and battery chargers for pod batteries
- New easy rolling run-out compensation has short roll that stays on the turntable
- New information preview provides critical data before work begins time-saving, ergonomic and easy to understand

## **SPECIFICATIONS**

| Rim Diameter | 11" - 22"            |
|--------------|----------------------|
| Power Supply | 230 VAC 1ph 50/60 Hz |
| Track Width  | 1219 - 2438 mm       |
| Wheel Base   | 2007 - 4572 mm       |
| Display      | 22" TFT              |