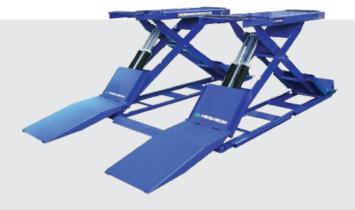

# HL-32X 3.3 TON SCISSOR LIFT

Heshbon HL-32X, designed and manufactured in Korea with the option for either in/above ground mounting and easy synchronization control system by special hydraulic valves.

## FEATURES

- Master & Slave cylinder system composed by high-performed durable hydrualic cylinders
- Easy synchronization control system by special hydraulic valves
- Air cylinder operated locking device
- Platform slide extensions
- · Rubber pads on the platform to protect the vehicle chassis
- Applicable to both in/above-ground mount
- Van Adapter kit. (OPTION)
- Pit frame for in-ground type. (OPTION)
- Remote control included
- Hydrualic hand-pump for emergency ascend/descend