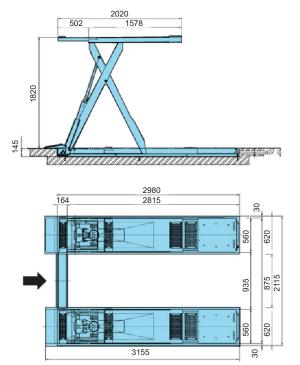

### LAYOUT

# **SPECIFICATIONS**

| Model No.             | HL-32X                       |
|-----------------------|------------------------------|
| Lifting Capacity (kg) | 3,330kg                      |
| Max. Lifting Height   | 1953mm                       |
| Min. Lifting Height   | 140mm                        |
| Lifting Time          | 55 ~ 65s                     |
| Lowering Time         | 50 ~ 65s                     |
| Motor & Voltage       | 3Ph 2HP 5P 220V/380V 50/60Hz |