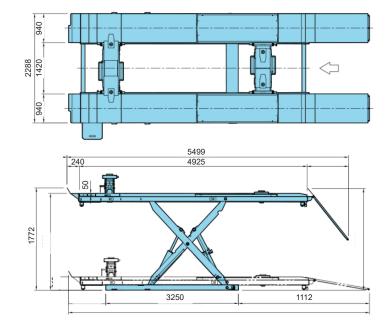

# **SPECIFICATIONS**

| Model No.             | 12K SCISSOR                 |
|-----------------------|-----------------------------|
| Lifting Capacity (kg) | 5443kg                      |
| Max. Lifting Height   | 1780mm                      |
| Min. Lifting Height   | 311mm                       |
| Lifting Time          | 95s                         |
| Lowering Time         | 45s                         |
| Motor & Voltage       | 230V 60Hz 1Ph 20A 2HP 1.5kW |

## LAYOUT