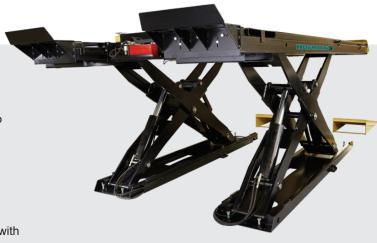

# **OPEN FRONT 5.4 TON SCISSOR LIFT**

The Hofmann® 5.4T Open Front Scissor alignment lift stands as a testament to both engineering expertise and automotive service efficiency.

### FEATURES

- Quad counterpoised lifting system with four heavy-duty cylinders to maintain a constant level from floor to full lift height with reinforcing rear mounted cross member
- Lifts straight up no forward or rear movement
- Compact, enclosed control console
- Utilizes less space than conventional four post lifts
- Dual engaging twin interlocking serriform mechanical safety racks with pneumatic release
- Auto engaging mechanical locks
- Conform with current ANSI/ALI ALCTV:2011 lift standard