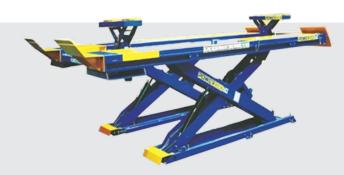

# SL6600X 6 TON SCISSOR LIFT

The Powerrex SL6600X Scissor hoist is a specifically designed Wheel Alignment Hoist with 6 Tonne Lift Capacity. The SL6600X comes standard with Turntable Recesses & Rear Slip Plates.

## **FEATURES**

- Compatible with All Alignment System on the market (Infrared rays, CCD, 3D)
- Accommodate wide range of vehicles (width adjustable turn table recess)
- 4 hydraulic cylinder synchronization for maximum power and stability
- 5,600mm platform length provides wheel alignment for extended wheelbase vehicles
- · Accurate lock gear automatically engage when lift is raised
- · 4 hydraulic cylinder synchronization for maximum power & stability