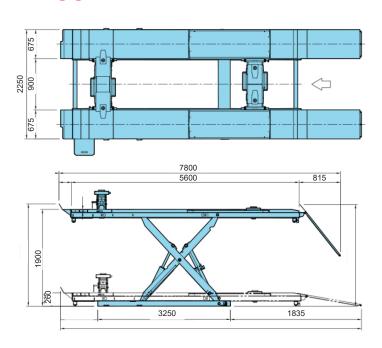

# **SPECIFICATIONS**

| Model No.             | SL6600X                                                 |
|-----------------------|---------------------------------------------------------|
| Lifting Capacity (kg) | 6000kg                                                  |
| Max. Lifting Height   | 1900mm                                                  |
| Min. Lifting Height   | 320mm                                                   |
| Lifting Time          | 55 ~ 65s                                                |
| Lowering Time         | 50 ~ 65s                                                |
| Motor & Voltage       | 1Ph 3HP 3P 220V 50/60Hz<br>3Ph 3HP 5P 220V/380V 50/60Hz |

### LAYOUT