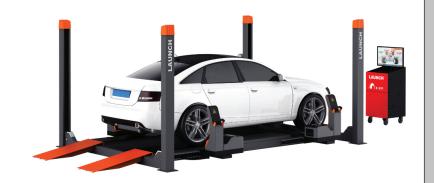

## LAUNCH X-931 TOUCHLESS WHEEL ALIGNER

The new arrival. The X-931

Touch-less wheel aligner accurately measures the wheel alignment parameters without any component touching with the vehicle tyre or wheel rim. It can measure each parameter of the vehicle wheel: front and rear Toe-in, front and rear camber, caster, Kingpin inclination and thrust angle, etc.