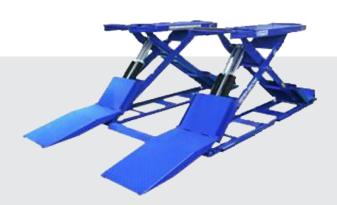

# **SL34DX 3.3 TON SCISSOR LIFT**

100% Made in Korea with Premium Quality You can Trust!

## FEATURES

- 2 metre lift height double scissor
- Drive thru both sides
- Space saving design with easily removable ramps to maximize space (on ground)
- Air release locking system
- Cable remote control included
- OPTIONAL: 4WD Beam Kit available