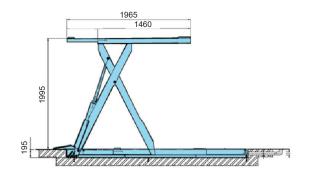

# **SPECIFICATIONS**

| Model No.             | SL34DX                                               |
|-----------------------|------------------------------------------------------|
| Lifting Capacity (kg) | 3300kg                                               |
| Max. Lifting Height   | 2045mm                                               |
| Min. Lifting Height   | 195mm                                                |
| Lifting Time          | 55 ~ 65s                                             |
| Lowering Time         | 50 ~ 65s                                             |
| Motor & Voltage       | 3 Phase (2HP) standard or<br>240V (2.5 HP) optional. |