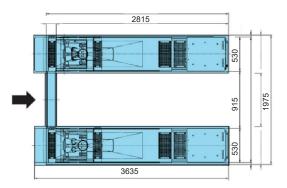

: 4WD Beam Kit available



#### CONCRETE

150mm thick, reinforced, free from cracks/seams, 30mpa & cured 28+ days

# **SPECIFICATIONS**

| Model No.             | SL34DX                                               |
|-----------------------|------------------------------------------------------|
| Lifting Capacity (kg) | 3300kg                                               |
| Max. Lifting Height   | 2045mm                                               |
| Min. Lifting Height   | 195mm                                                |
| Lifting Time          | 55 ~ 65s                                             |
| Lowering Time         | 50 ~ 65s                                             |
| Motor & Voltage       | 3 Phase (2HP) standard or<br>240V (2.5 HP) optional. |

## LAYOUT