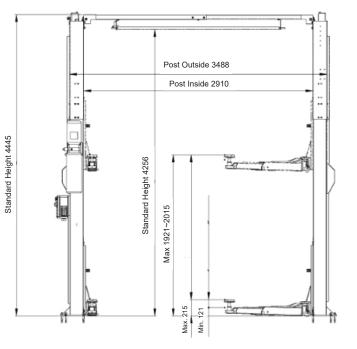

# **SPECIFICATIONS**

| Model No.                | RH-2PG-6000SE                     |
|--------------------------|-----------------------------------|
| Lifting Capacity (kg)    | 6,000kg                           |
| <b>RAM</b> Туре          | Hydraulic                         |
| Min. Lifting Height (mm) | 215mm                             |
| Max. Lifting Height (mm) | 2015mm                            |
| Lifting Time             | 50~60s                            |
| Lowering Time            | 50~60s                            |
| Power Supply & Motor     | 3ph: 2.2kW, 4P, 220/400V, 50/60Hz |

# LAYOUT

REAL