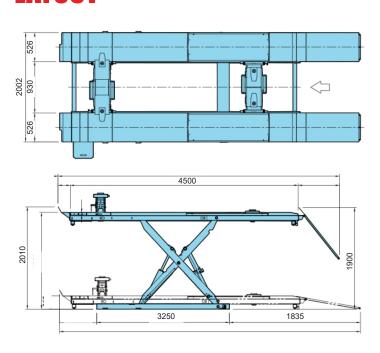

s synchronously and smoothly
- Double security design with the hydraulic lock and the mechanical double teeth safety claw
- Automatic lowering design and the safety claw achieve reverse positioning by the locking positioning by the locking operation



#### CONCRETE

150mm thick, reinforced, free from cracks/seams, 30mpa & cured 28+ days

# **SPECIFICATIONS**

| Model No.             | TLT840WAF                |
|-----------------------|--------------------------|
| Lifting Capacity (kg) | 4000kg                   |
| Max. Lifting Height   | 1850mm                   |
| Min. Lifting Height   | 160mm                    |
| Lifting Time          | 50s                      |
| Lowering Time         | 60s                      |
| Motor & Voltage       | AC 400V or 230V ±5% 50Hz |

### LAYOUT