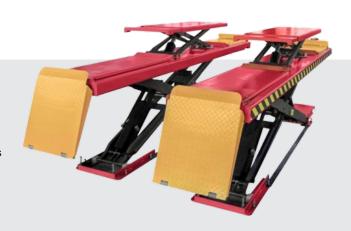

# **TLT840WAF 4 TON SCISSOR LIFT**

The TLT840WAF Big Scissor Lift takes space-saving style to save most workspace for diagnostic business. The hidden scissor structure is ultrathin and the rated load reaches 4000kg.

## **FEATURES**

- Hidden scissor structure and the rated load reaches 4000kg
- Space-saving style to maximize the workspace for diagnostic business
- Separate control box in a low voltage controlling way is safer and better for operation
- Hydrualic volume keeps the pace with the cylinder and the platform runs synchronously and smoothly
- Double security design with the hydraulic lock and the mechanical double teeth safety claw
- Automatic lowering design and the safety claw achieve reverse positioning by the locking positioning by the locking operation