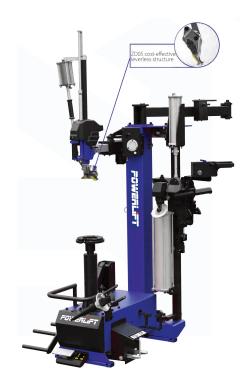

## POWERLIFT PLC-688A FULLY AUTOMATIC TYRE CHANGER

## **Features:**

- The latest controllable head breaking disc system can effectively insert to tyre bead and seperate rim & tyre
- Special leverless kit as patented technology from Italy, have been testified in European market through years to a matured state with capability to perform mounting/demounting operations toward a wide range of tyre types
- · The spindle clamping system can quickly hold tight the wheels
- Tyre pressing operation can be performed on both upper and lower sides without flipping the tyre improve work efficiency.
- · The wheel lifter can easily raise the tyre to operate position, labor saving
- Optimised structure occupies less space, bring up outlet's taste to another level