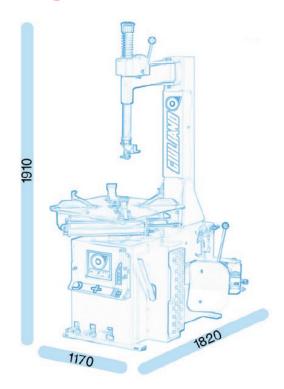

## GIULIANO S110 SEMI-AUTOMATIC SWING ARM TYRE CHANGER

## **Specifications:**

- · Tilting tower, sliding horizontal arm with 41 mm operating arm
- · Bead breaker double effect Cylinder 200mm
- · Reinforced Chassis and tower
- Equipped with Lever No Lever tyre mounting/demounting system (Giuliano Patent);
- Tabletop thickness 14 mm w/adjust jaws (Giuliano Patent)
- Tyre inflation by pedal (standard)
- Suitable for tubeless tyre beat seating system (Optional)
- · "Easy Access" extractable pedal box for quick service;
- · PO System, Giuliano patent, for granting no BB shovel stuck into the rim;
- Robotic pipe for operating arm positioning/lock



## **Diagrams:**