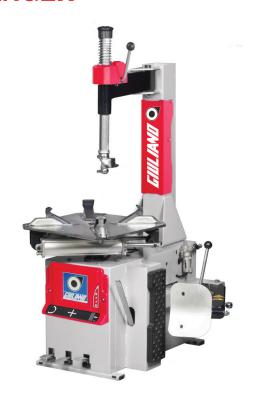

## GIULIANO S110 SEMI-AUTOMATIC SWING ARM TYRE CHANGER

## **Specifications:**

- · Tilting tower, sliding horizontal arm with 41 mm operating arm
- · Bead breaker double effect Cylinder 200mm
- · Reinforced Chassis and tower
- Equipped with Lever No Lever tyre mounting/demounting system (Giuliano Patent);
- Tabletop thickness 14 mm w/adjust jaws (Giuliano Patent)
- Tyre inflation by pedal (standard)
- Suitable for tubeless tyre beat seating system (Optional)
- · "Easy Access" extractable pedal box for quick service;
- · PO System, Giuliano patent, for granting no BB shovel stuck into the rim;
- Robotic pipe for operating arm positioning/lock