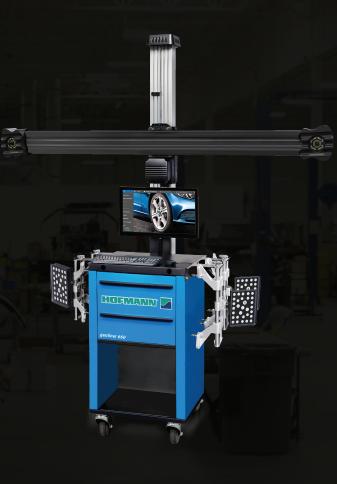

## GEOLINER 660 WHEEL ALIGNMENT

## **FEATURES**

- Software designed together with technicians around the core functions: you never wait for the system
- Intelligent & predictive alignment workflow for your selected vehicle without unnecessary steps
- · Compensate, Warn & Alert let's you perform your work fast with professional results
- Rolling Compensation time reduced 35% compared to previous models
- Intelligent shorter procedure for caster swing: 40% faster than previous models
- Automatic Tracking Camera Beam: you don't have to spend time on adjusting the height of the camera beam
- Cabinet position independent from camera beam
- Cloud based printing option: retrieve and print your reports from any internet connected PC or mobile device