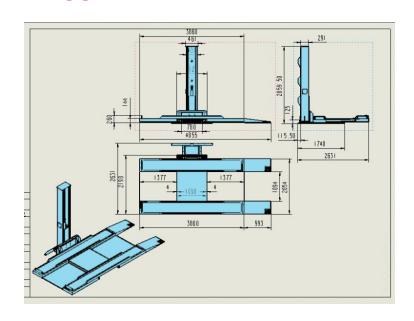

or easy underbody viewing
- Single Point Electric Lock Release & Multiple Locking Positions: Locks positions at several different heights
- Sturdy 2700kg Lifting Capacity: Easily lifts most cars, vans and SUV's
- Adjustable Track Width: You can increase or decrease the width between the tracks to fit the vehicle



#### CONCRETE

150mm thick, reinforced, free from cracks/seams, 30mpa & cured 28+ days

## **SPECIFICATIONS**

| Model No.             | BP2700           |
|-----------------------|------------------|
| Lifting Capacity (kg) | 2,700kg          |
| RAM Type              | Chains           |
| Min. Lifting Height   | 120mm            |
| Max. Lifting Height   | 1900mm           |
| Lifting Time          | <50s             |
| Motor & Power Supply  | 2.2kw AC240V 1ph |

## LAYOUT