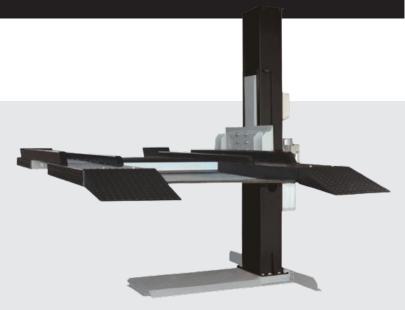

# **BP2700 2.7 TON 1 POST PARKING LIFT**

Not enough space to park many cars in your garage? BulletPro BP2700 single post parking lift is a great solution for your garage

## **FEATURES**

- Superior Display Capabilities: Out-of-the-way single post, open tracks for easy underbody viewing
- Single Point Electric Lock Release & Multiple Locking Positions: Locks positions at several different heights
- Sturdy 2700kg Lifting Capacity: Easily lifts most cars, vans and SUV's
- Adjustable Track Width: You can increase or decrease the width between the tracks to fit the vehicle