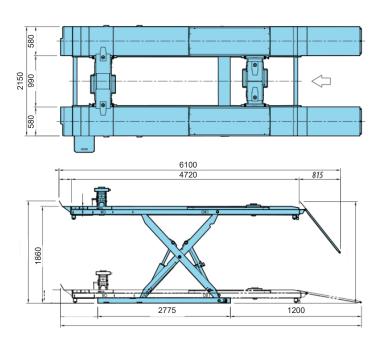

E

150mm thick, reinforced, free from cracks/seams, 30mpa & cured 28+ days

## **SPECIFICATIONS**

| Model No.             | SL5600A                                                   |
|-----------------------|-----------------------------------------------------------|
| Lifting Capacity (kg) | 4500kg                                                    |
| Max. Lifting Height   | 1850mm                                                    |
| Min. Lifting Height   | 280mm                                                     |
| Lifting Time          | 55 ~ 65s                                                  |
| Lowering Time         | 50 ~ 65s                                                  |
| Motor & Voltage       | 1Ph 2.5HP 3P 220V 50/60Hz<br>3Ph 2HP 5P 220V/380V 50/60Hz |

### LAYOUT