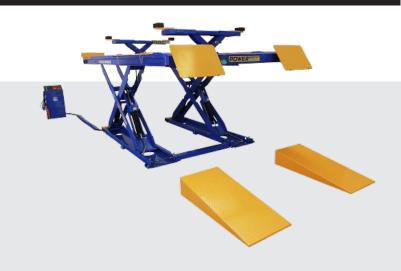

# SL5600A 4.5 TON SCISSOR LIFT

Wheel alignment scissor lift with two jack for wheel free operation.

## **FEATURES**

- Compatible with All Alignment System on the market (Infrared rays, CCD, 3D)
- Lockable covered rear slip plates (improved safety with H-beam structure)
- Lattice type P.O.M bearing structure for accurate alignment
- 90mm extended width for more compatibility
- · Accurate lock gear automatically engage when lift is raised
- 4 hydraulic cylinder synchronization for maximum power & stability
- · Easy to adjust balance with synchronization valves