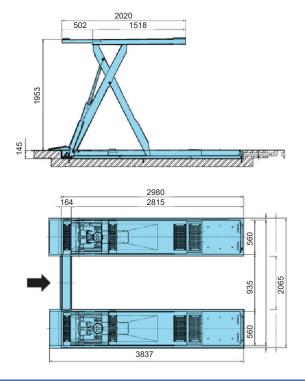

opper for driving through



#### CONCRETE

150mm thick, reinforced, free from cracks/seams, 30mpa & cured 28+ days

## **SPECIFICATIONS**

| Model No.             | SL556S                                               |
|-----------------------|------------------------------------------------------|
| Lifting Capacity (kg) | 3000kg                                               |
| Max. Lifting Height   | 1800mm                                               |
| Min. Lifting Height   | 140mm                                                |
| Lifting Time          | 55 ~ 65s                                             |
| Lowering Time         | 50 ~ 65s                                             |
| Motor & Voltage       | 3 Phase (2HP) standard or<br>240V (2.5 HP) optional. |

## LAYOUT