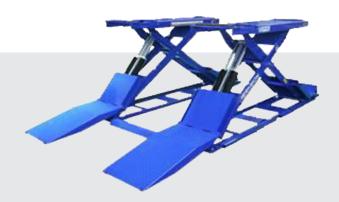

# **SL556S 3 TON SCISSOR LIFT**

BulletPro Elite SL556S Full Height 3 Ton Scissor

## FEATURES

- Master & salve cylinder system by high quality durable hydrualic cylinders
- Synchronzation control system by special hydraulic valves
- Air cylinder operated locking device
- Platform with side extensions
- Front detachable wheel stopper for driving through