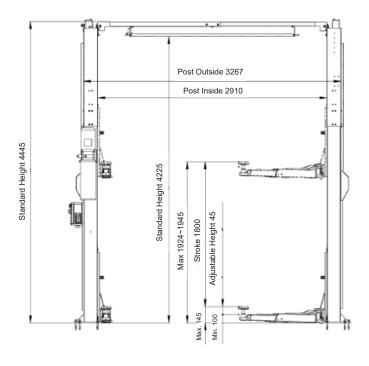

## **SPECIFICATIONS**

| Model No.                | PSLC602                        |
|--------------------------|--------------------------------|
| Lifting Capacity (kg)    | 6,000kg                        |
| RAM Type                 | Hydraulic                      |
| Max. Lifting Height (mm) | 1,924 ~ 1945mm                 |
| Min. Lifting Height      | 100~145mm                      |
| Lifting Time             | <50s                           |
| Lowering Time            | 30-45s                         |
| Power Supply & Motor     | 3ph: 2HP, 4P 220/380V, 50/60Hz |

## **LAYOUT**