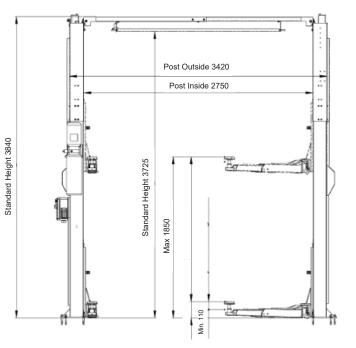

## **SPECIFICATIONS**

| Model No.             | TLT245AT                         |
|-----------------------|----------------------------------|
| Lifting Capacity (kg) | 4,500kg                          |
| <b>RAM</b> Туре       | Hydraulic                        |
| Min. Lifting Height   | 110mm                            |
| Max. Lifting Height   | 1850mm                           |
| Lifting Time          | <50s                             |
| Lowering Time         | 20s~40s                          |
| Motor Power & Voltage | 2.2kw 3 phase/415V, 1 phase/240V |

## LAYOUT