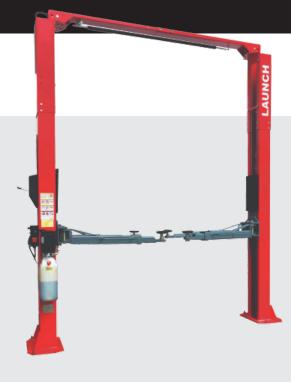

# TLT245AT 4.5 TON 2 POST HOIST

The TLT245AT is a 2 post hoist with a 4500KG load capacity

### FEATURES

- 4500kg Heavy Duty floor clearance symmetric 2 post hoist
- Work Safe Australia, third party engineered and assessed and CE certified
- Single-side manual safety lock
- Single-side manual lowering device , safe and easy operation
- Fully concealed cables and pipes
- 2 two stage arms and 2 three stage arms
- Dual hydraulic cylinders drive directly (without chains) makes stable and smooth lifting and lowering
- Wire rope equalization system fores synchronous movement of two carriages and effectively prevents vehicle from tilting