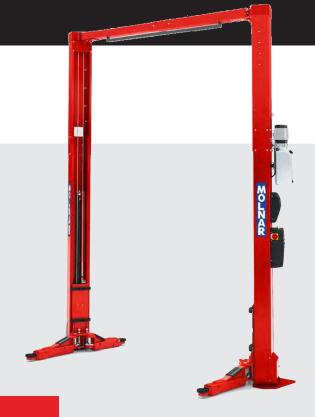

# CM245-AS 4.5 TON 2 POST HOIST

The Molnar CM245-AS two post car hoist is a asymmetrical 4.5 tonne electro-hydraulic two post vehicle hoist available with 3 phase or optional single phase motor power.

### **FEATURES**

- · Clear floor (no base frame)
- · Vehicle rear positioning for optimum door opening angle
- Single hydraulic unit
- · Carriage with slide blocks
- · Push button control until with upper protection limit
- · Park Button and direct down functionality
- Mechanical synchronisation
- Dual height and width settings
- · Ability to paralled park arms; eases pad positioning