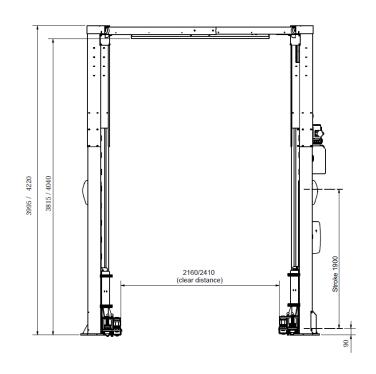

# **SPECIFICATIONS**

| Model No.                | CM245-AS                                     |
|--------------------------|----------------------------------------------|
| Lifting Capacity (kg)    | 4,500kg                                      |
| RAM Type                 | Hydraulic                                    |
| Min. Lifting Height (mm) | 90mm                                         |
| Max. Lifting Height (mm) | 1990mm                                       |
| Lifting Time             | 30s                                          |
| Lowering Time            | 30s                                          |
| Power Supply & Motor     | 400V 50-60Hz 16A<br>(single phase available) |

## LAYOUT