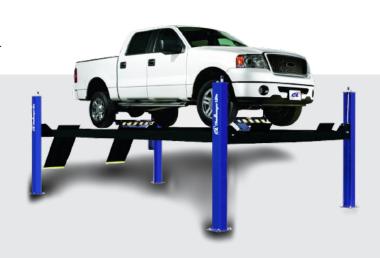

# **4P14 6.35 TON 4 POST HOIST**

A high quality economy 4-post Lift from Challenger Lifts. The 4P14 (6.35 tonne capacity) is loaded with features you would expect to pay extra for.

### **FEATURES**

- 1981mm rise height provides more working room underneath vehicles
- · Louvered approach ramps for positive vehicle traction
- Solid piece column construction provides rigidity and stability for rigorous servicing needs
- Oversized solid machine steel pulleys for prolonged pulley and cable life
- · Adjustable runways to accommodate a variety of tread widths
- · Hydraulic cylinder mounted underneath runway