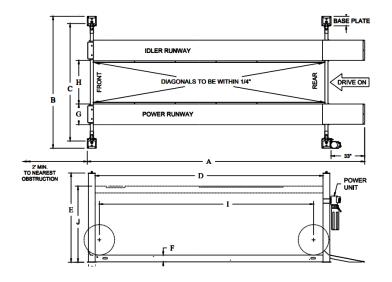

981mm rise height provides more working room underneath vehicles
- · Louvered approach ramps for positive vehicle traction
- Solid piece column construction provides rigidity and stability for rigorous servicing needs
- Oversized solid machine steel pulleys for prolonged pulley and cable life
- · Adjustable runways to accommodate a variety of tread widths
- · Hydraulic cylinder mounted underneath runway



#### CONCRETE

150mm thick, reinforced, free from cracks/seams, 30mpa & cured 28+ days

# **SPECIFICATIONS**

| Model No.             | 4P14            |
|-----------------------|-----------------|
| Lifting Capacity (kg) | 6350kg          |
| Max. Lifting Height   | 4636mm          |
| Min. Lifting Height   | 167mm           |
| Motor & Voltage       | 2HP 208V - 230V |

## **LAYOUT**