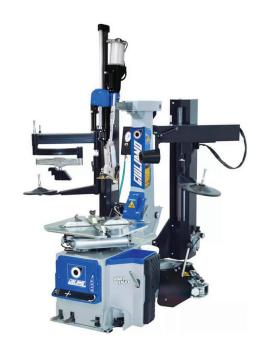

## GIULIANO S228PRO DUO LEVERLESS TYRE CHANGER

## **Features:**

- · Tilting tower, sliding horizontal arm with 41 mm operating arm
- · Bead breaker double effect Cylinder 200mm
- · Reinforced Chassis and tower
- Equipped with Lever No Lever tyre mounting/demounting system (Giuliano Patent);
- Tabletop thickness 14 mm w/adjust jaws (Giuliano Patent)
- Tyre inflation by pedal (standard)
- Suitable for tubeless tyre beat seating system (Optional)
- · "Easy Access" extractable pedal box for quick service;
- · PO System, Giuliano patent, for granting no BB shovel stuck into the rim;
- Robotic pipe for operating arm positioning/lock

## **Specifications:**

- Rim clamping from outside 10-26 "
- Rim clamping from inside 12-24 "
- Max. tyre diameter 1100mm
- · Max. tyre width 415mm
- Bead breaker cylinder force at 10 bar 30800 N
- · Operating pressure 10 bar
- Power Supply Voltage. 400V 3ph / 2 Speed 220V 1ph 220V 1ph / 2 speed
- Motor power 0.8/1.1 kW (3ph)
- Rotation speed 7-14 rpm
- Pre-set tyre inbating pressure 3.5 Bar (50 Psi)
- Net weight 409kg
- Max overall dimensions 1950 x 1890 x 2160 mm