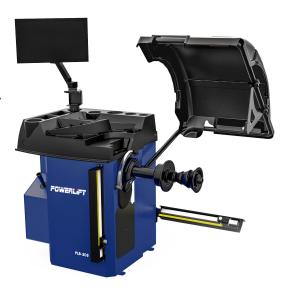

## POWERLIFT PLB-503 WHEEL BALANCER

## **Features:**

- Automatic acquisition of diameter, distance and width.
   The machine has 1 ALU balancing programs and 2
   ALU smart balancing programs.
- The machine also has optimization function and weight split function.
- The diameter of balancing shaft is 40mm so it can work with standard accessories