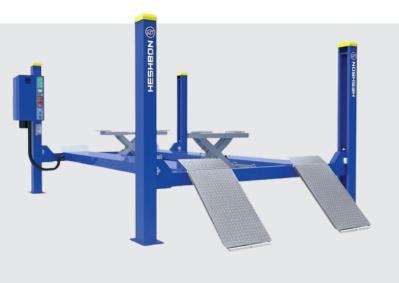

# HL-3300W 4 TON 4 POST HOIST

Heshbon HL-3300W 4 Post 4 Ton Flat Platform Hoist.