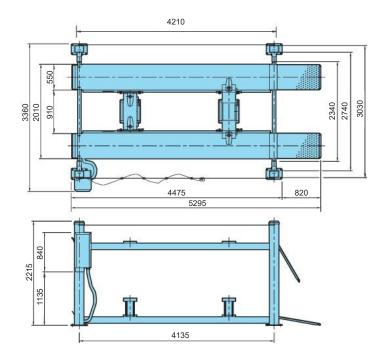

ter pulleys and maintenance-free
  brushes
- Hydraulic two-level 2 ton scissor jack (OPTION)

#### CONCRETE

150mm thick, reinforced, free from cracks/seams, 30mpa & cured 28+ days

## **SPECIFICATIONS**

| Model No.                | HL-3300W                                                          |
|--------------------------|-------------------------------------------------------------------|
| Lifting Capacity (kg)    | Body: 4,000kg / Jack: 2,000kg                                     |
| Max. Lifting Height (mm) | Body: 1,750mm / Jack: 455mm                                       |
| Min. Lifting Height (mm) | 184mm                                                             |
| Power Supply & Motor     | 1ph: 2.5 HP, 4P, 220V, 50/60Hz<br>3ph: 2P, 4P, 220V/380V, 50/60Hz |

### LAYOUT