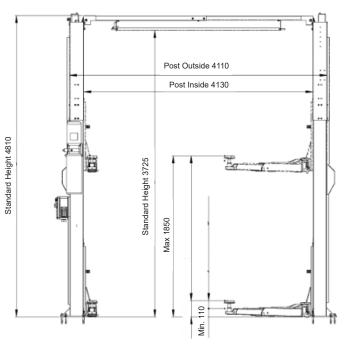

## **FEATURES**

- Lifts various large SUVs
- Single-side manual lowering device, safe and easy operation
- Width between two columns reaches 3350mm, overall height reaches 4810mm
- Three-section long arm (adjustment range 950mm~1800mm)
- Fully concealed cable and oil pipe
- Double hydraulic cylinder drive
- 24V low voltage control box. IP54 level ensures operator's safety
- Cylinder travel limit switch effectively protects cylinder
- Door rubber pad protects car door from being damaged
- CE certificated

## **SPECIFICATIONS**

| Model No.             | TLT250AT                         |
|-----------------------|----------------------------------|
| Lifting Capacity (kg) | 5,000kg                          |
| Min. Lifting Height   | 110mm                            |
| Max. Lifting Height   | 1850mm                           |
| Lifting Time          | <50s                             |
| Lowering Time         | 20s~40s                          |
| Motor Power & Voltage | 3.0kw 3 phase/415V, 1 phase/240V |