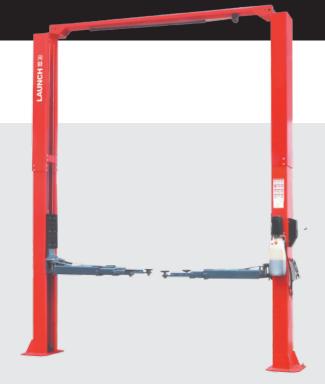

# **TLT250AT 5 TON 2 POST HOIST**

The TLT250AT is a 2 post hoist with a 5000KG load capacity

## **FEATURES**

- Lifts various large SUVs
- Single-side manual lowering device, safe and easy operation
- Width between two columns reaches 3350mm, overall height reaches 4810mm
- Three-section long arm (adjustment range 950mm~1800mm)
- Fully concealed cable and oil pipe
- Double hydraulic cylinder drive
- 24V low voltage control box. IP54 level ensures operator's safety
- Cylinder travel limit switch effectively protects cylinder
- Door rubber pad protects car door from being damaged
- CE certificated