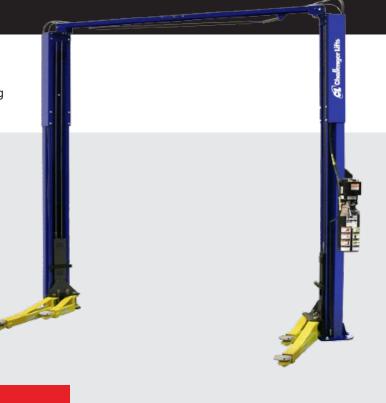

# **SA10 4.5 TON 2 POST HOIST**

High Quality 2-post symmetrical or asymmetrical car lift from Challenger Lifts. Challenger Lifts' SA10 features the ability to be configured in either the symmetric or asymmetric position depending upon the service or spacial requirements of your workshop.

## **FEATURES**

- Optional 2' column height extensions accommodate higher profile vehicles. Includes (2) height extensions, hose extension kit and new cables. Part#: SA10EH2
- 3-stage front arms provide greater overall arm sweep
- Set up in a symmetric or asymmetric configuration
- Adjustable height and width options accommodate varying service bay sizes
- Double Telescoping Screw Pads adjust to multiple heights minimizing the need for adapters