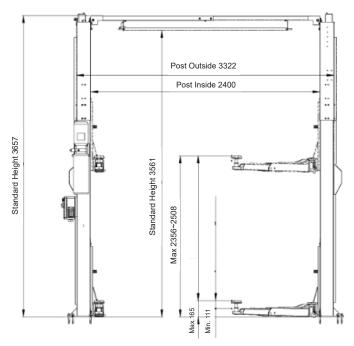

# **SPECIFICATIONS**

| Model No.           | SA10                             |
|---------------------|----------------------------------|
| Lift Capacity       | 4536kg                           |
| Min. Lifting Height | 111 ~ 165mm                      |
| Max. Lifting Height | 2356 ~ 2508mm                    |
| Lifting Time        | 48 seconds                       |
| Lowering Time       | 48 seconds                       |
| Motor & Voltage     | 2HP, Single Phase, 60Hz 208~230V |

## **LAYOUT**