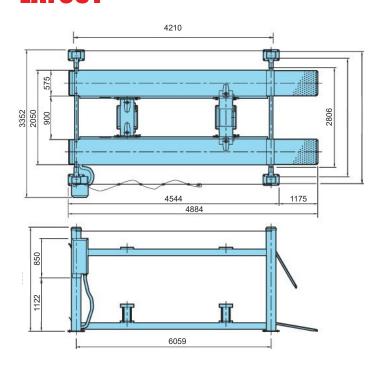

### LAYOUT

## **SPECIFICATIONS**

| Model No.             | SL-3600L                                            |
|-----------------------|-----------------------------------------------------|
| Lifting Capacity (kg) | 4500kg                                              |
| Max. Height           | 1750mm                                              |
| Min Height            | 184mm                                               |
| Power & Motor         | 1ph 2.5HP 4P 220V 60Hz<br>3ph 2HP 4P 220V/380V 60Hz |