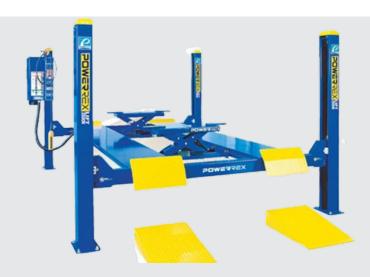

# **SL3600L 4.5 TON 4 POST HOIST**

Manufactured In Korea, the Powerrex SL3600L 4 Post vehicle hoist is a Wide Body Hoist with a 4.5 Tonne Lift Capacity. Jacking bridges are also included' permitting the operator to lift the wheels free of the platform.

## **FEATURES**

- · Auto level locking position
- Double safety devices
- · Engineering plastic carriage guide
- · Automatic electrical locking system
- · Cable remote control included (6 buttons)
- · Adopted twin wire ropes
- · Individual control switch on each rolling jack