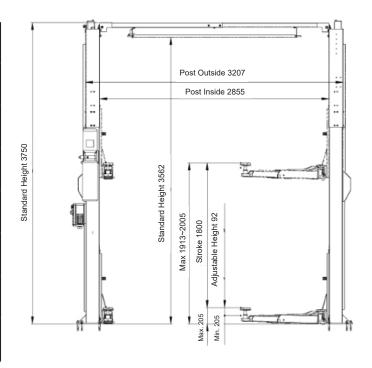

## **LAYOUT**

## **SPECIFICATIONS**

| Model No.                | PSLC402                        |
|--------------------------|--------------------------------|
| Lifting Capacity (kg)    | 4,000kg                        |
| RAM Type                 | Hydraulic                      |
| Min. Lifting Height (mm) | 90 ~ 130mm                     |
| Max. Lifting Height (mm) | 1,890 ~ 1930mm                 |
| Lifting Time             | <50s                           |
| Lowering Time            | 30s~45s                        |
| Power Supply & Motor     | 3ph: 2HP, 4P 220/380V, 50/60Hz |