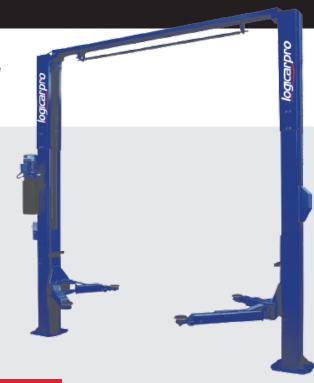

# PSLC402 4 TON 2 POST HOIST

Logicar is the exclusive supplier of the PSLC402 4 Tonne 2 Post Hoist in Australia. Designed and manufactured in Korea, this versatile Hoist is a affordable choice in a competitive market that will be an upgrade to your workshops capabilities.

### **FEATURES**

- 4 Tonne 2 Post Hoist
- · Clear floor
- · Automatic arm restraints
- 2 post asymmetrical arm lift
- · Double telescope screw pads
- · Adjustable cross member height
- · High quality industrial ram type cylinders ensure max longevity
- · Ram type cylinder and Synchronization wire rope
- · Fully automatic electric operated lock release device