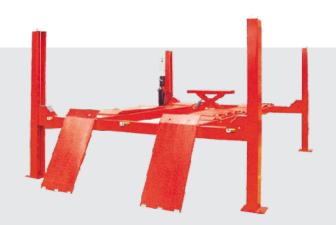

# **TLT455W 5.5 TON 4 POST HOIST**

TLT455W Wheel Alignment 4 Post Lift (Rated Capacity: 5500kg) is used for lifting of various small and medium-sized vehicles with total weight below 5.5 ton in garage and workshop.

## **FEATURES**

- 5500kg wheel alignment 4 post hoist
- Work Safe Australia, third party engineered and assessed and CE certified
- Two-layer concealed plate structure, excellent synchronizing performance with the horizontal precision of 1mm
- Front wheel turn plate's position is adjustable and rear wheel sliding plate is extended for various vehicle type
- Deployed with rolling jack with small scissor hydraulic lifting and lowering, can be moved back and forth and easy to adjustment tyre