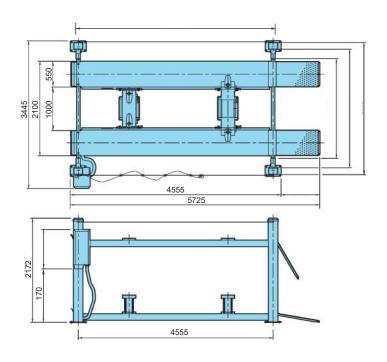

### LAYOUT

# **SPECIFICATIONS**

| Model No.             | TLT455W                          |
|-----------------------|----------------------------------|
| Lifting Capacity (kg) | 5500kg                           |
| Max. Lifting Height   | 1900mm                           |
| Min Lifting Height    | 220mm                            |
| Motor & Voltage       | 2.2kw 3 phase/415V, 1 phase/240V |