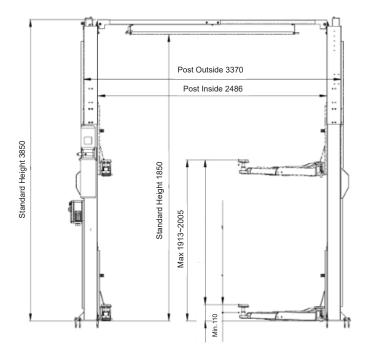

# **SPECIFICATIONS**

| Model No.             | TLT240SC                          |
|-----------------------|-----------------------------------|
| Lifting Capacity (kg) | 4,000kg                           |
| RAM Type              | Hydraulic                         |
| Min. Lifting Height   | 110mm                             |
| Max. Lifting Height   | 1850mm                            |
| Lifting Time          | <50s                              |
| Lowering Time         | 20s~40s                           |
| Motor Power & Voltage | 2.2kw, 3 phase/415V, 1 phase/240V |

## **LAYOUT**