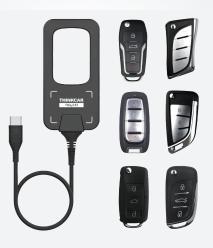

## Integrated Anti-theft reading, write, program and matching function

THINKCAR TKey 101 Universal Smart Key is designed to program blank keys for different vehicle brands and models. It's widely used for locksmiths or car mechanics to read and write the program and do anti-theft matching.

## **Features**

- Equipped with 4 standard anti-theft keys
- Supports anti-theft data for more than 8,000 car models
- · Equipped with super-module chip to apply for more anti-theft chips
- Various key types are available
- Support car remote control identification and generation

## **4 Different Keys**

| TK-wire               | Wire Key                                               |
|-----------------------|--------------------------------------------------------|
| TE-wireless           | Super Wireless Key                                     |
| TN-wireless           | Electronic Wireless Key                                |
| Smart Key Type Remote | NXP-Smartkey, TM38-Smartkey, TM38-TOYOTA, TM38-HYUNDAI |