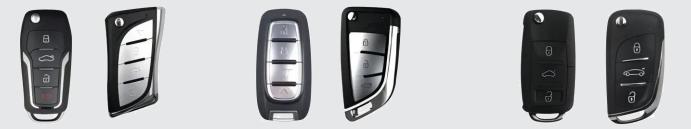

## **Features**

- Equipped with 4 standard anti-theft keys
- Supports anti-theft data for more than 8,000 car models
- · Equipped with super-module chip to apply for more anti-theft chips
- Various key types are available
- Support car remote control identification and generation

## **4 Different Keys**

| TK-wire               | Wire Key                                               |
|-----------------------|--------------------------------------------------------|
| TE-wireless           | Super Wireless Key                                     |
| TN-wireless           | Electronic Wireless Key                                |
| Smart Key Type Remote | NXP-Smartkey, TM38-Smartkey, TM38-TOYOTA, TM38-HYUNDAI |