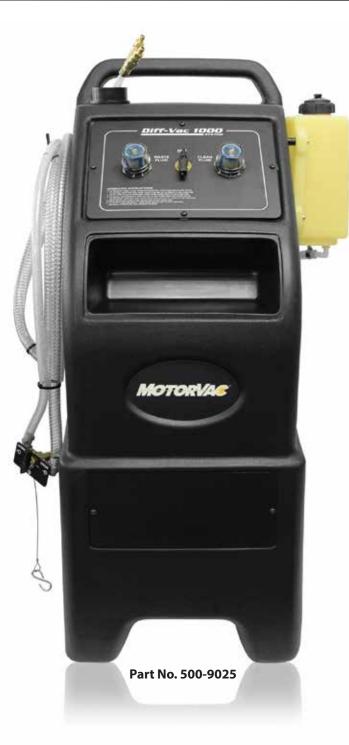

## Features and Benefits

- Extract or Exchange Differential, Engine Oil, Transmission, Power Steering, Coolant and Transfer Case Fluids
- Two 5 GPM diaphragm pumps allows for deep vacuum for extraction of high viscosity fluids regardless of temperature conditions
- Air operated no need to waste time locating & connecting to battery terminals
- Two dedicated pumps no cross contamination between used and new fluids
- Optional Drain Hose does not limit the amount of fluid that can be recovered
- Easy to operate does not require disconnection of lines or hoses

## **Technical Specifications**

Machine Dimensions

- Height: 99 cm (39")
- Width: 53.3 cm (21")
- Depth: 48 cm (19")

Carton Dimensions

- Height: 104 cm (41")
- Width: 61 cm (24")
- Depth: 48 cm (19")
- Shipping Weight: 19.5 kg (43 lbs)
- Fluid Capacity: 2 L (2.1 qt)
- Waste Tank Capacity: 3.8 L (1 gal)
- Length of Power Cord: 3 m (10 ft)
- Length of Hose: 2.4 m (8 ft)
- Warranty: One Year