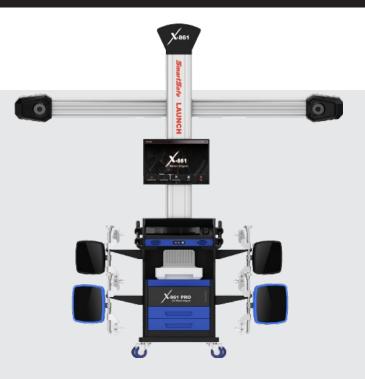

## **X-861 PRO 3D WHEEL ALIGNER**

X-861 PRO is an Ultra HD 4 wheel alignment machine. Automatically adjusts the height of the camera beam according to the height of the target, moving cabinets and beams built for increased productivity.

## FEATURES

- 5-megapixel ultra high definition camera obtains more image information and has a wide field of view, meeting the measurement requirements for ultra long and ultra-wide vehicles.
- The rolling compensation is about 10cm. Fast and labor-saving while reducing requirement for the length of the lifting platform.
- Intelligent safety protection: Adopting a non counterweight lifting system, intelligently avoiding obstacles when lifting the crossbeam, protecting the safety of personnel and equipment.
- Multi-platform universal: suitable for large shear lift, four pillar lift, small shear lift, and double pillar lift.