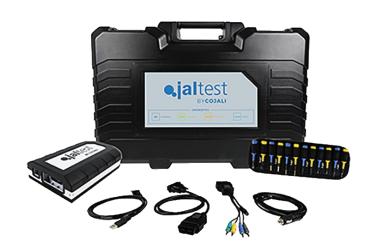

## TRUCK KIT

The Jaltest is a scan tool developed to provide comprehensive support to the heavy or commercial Vehicle market. Completely self-guided and intuitive, this advanced tool has the ability to scan vehicle systems, display fault codes, photograph sensors and ECU's, locate parts and much more.

## **Features:**

- Compact Size with Smart Functionality
- Supports all protocols and standards for Commercial Vehicles, including RP1210 & Pass-Thru
- Fixed update forecast and fast implementation of new developments
- Fast and intuitive software interface
- Automatic detection of systems and error codes
- Integrated technical info and wiring diagrams
- Product and technical support call-center
- Training and e-learning
- ETM · Electronic Test Module
- iParts · Spare parts information
- GRP · Garage Reception and Productivity