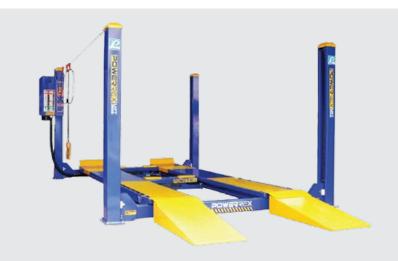

# SL3600A 4.5 TON 4 POST HOIST

Manufactured by Powerrex in Korea. The SL3600A includes Turntable Recesses & Rear Slip Plates for Wheel Alignment.

## **FEATURES**

- 4.5 Tonne Lift Capacity
- · Lift Height of 1800 mm
- · Turntable Recesses
- · Cable remote control
- Power coat finish
- "Extra" wide between posts
- · Safety lock on each post
- · Built in rear slip plates
- · 2x2 tonne jacking bridges