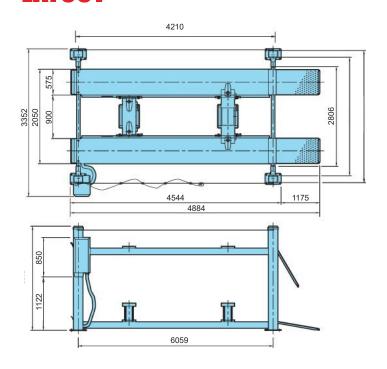

# SL3600A 4.5 TON 4 POST HOIST

Manufactured by Powerrex in Korea. The SL3600A includes Turntable Recesses & Rear Slip Plates for Wheel Alignment.

## **FEATURES**

- 4.5 Tonne Lift Capacity
- · Lift Height of 1800 mm
- · Turntable Recesses
- · Cable remote control
- Power coat finish
- "Extra" wide between posts
- · Safety lock on each post
- · Built in rear slip plates
- · 2x2 tonne jacking bridges



#### CONCRETE

150mm thick, reinforced, free from cracks/seams, 30mpa & cured 28+ days

## **SPECIFICATIONS**

| Model No.             | SL-3600A |
|-----------------------|----------|
| Lifting Capacity (kg) | 4500kg   |
| Max. Height           | 1800mm   |
| Min Height            | 235mm    |
| Power Supply          | 415V     |

### LAYOUT