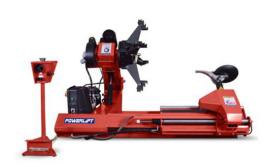

## POWERLIFT PLC-802A TRUCK TYRE CHANGER

## **Features:**

- · Meet CE requirement, safe during operation
- The lifting arm oil tank is equipped with double safety protection which improves the safety of the operation
- Fully automatic tyre change adopts pneumatic and hydrualic power control system to improve efficiency and labor saving
- The hydraulic pump station adopts imported components with stable performance
- · The gear box is made of aluminium alloy die casting with light weight, good sealing performance
- · Movable operating station can be fully observed during operation to prevent danger from misoperation
- Dual speed main shaft motor can improve the working efficiency
- The fully automatic demounting arm can move up and down, back and forth freely.
- Equipped with the hydraulic driven carriage making the tyre moving on the tyre changer without manpower

## **Specifications:**

Rim diameter: 14"-46"

Rim range with extension: 46"-56"

Rim width: 1100mm

Max wheel diameter: 2200mm

Hydraulic power: 130-150 bar

Hydrualic station motor power: 1.5kw 380V/3PH 50Hz

Main shaft motor power: 2.4/3.0kw 380V/50Hz 3Ph