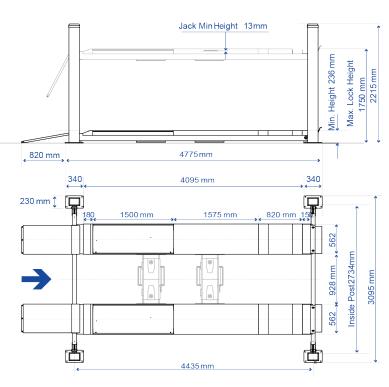

## **SPECIFICATIONS**

| Model No.                                | SM440-S                                             |
|------------------------------------------|-----------------------------------------------------|
| Lifting Capacity (kg)                    | 4,000kg                                             |
| Max lock height                          | 1750mm                                              |
| Lifting / lowering time                  | 50 seconds / 30 seconds                             |
| Pump unit                                | 2.2kw Motor                                         |
| Voltage                                  | 3 Phrase + Earth 415V 50Hz<br>Optional single phase |
| Total length                             | 5595mm                                              |
| Platform length                          | 4435mm                                              |
| Wheel base                               | Variable                                            |
| Platform width                           | 550mm                                               |
| Distance between platforms               | 940mm                                               |
| Minimum height                           | 184mm                                               |
| Width between posts                      | 2734mm                                              |
| Total width<br>(outer edges base plates) | 3095mm                                              |

### LAYOUT