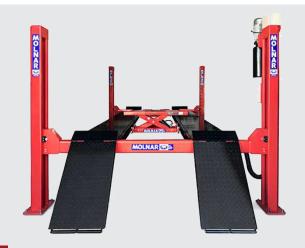

# **SM440-S 4 TON 4 POST HOIST**

The Molnar SM440-S is a 4 tonne electro hydraulic four post vehicle hoist ideally suited to servicing for home, industrial or commercial workshops. With long run up ramps this product is ideally suited for passenger cars to light commercial vehicles. The hoist has been designed to optimise operator access and workshop space, making it one of the most versatile four post hoist on the market.

## **FEATURES**

- · Integrated eccentric brake system
- Lifting capacity 4000kg; ideal for cars to light commercial vehicles
- · Large diameter pulleys
- · Motor and control unit located on rear right post
- · Push button control unit
- Emergency stop and lowering valve