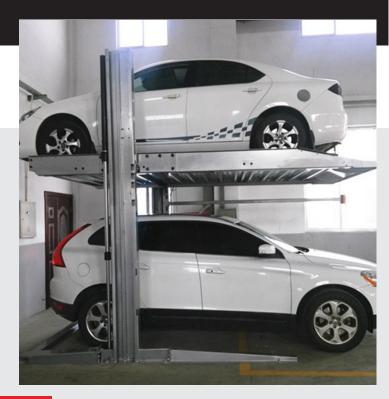

# **BP2700T 3 TON 2 POST PARKING LIFT**

Not enough space to park many cars in your garage? BulletPro BP2700T 2 post parking lift is a great solution for your garage.

### FEATURES

- The maximum lifting height is 210cm. The maximum lifting weight is 3000kg suitable for lifting sedan and SUV
- Hydraulic & chain balancing device ensures the balance for both ends when lifting and lowering
- Vehicle platform fully enclosed design: avoid oil leaks goes to the bottom car
- High manufacturing quality: laser cuting structure, easy installation, easy maintenance
- \*optional multiple parking lift: two sets parking lift share the same column, for hotels, enterpriceses and public institutions and residential area\*