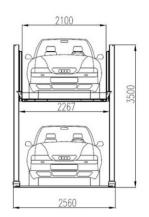

## **SPECIFICATIONS**

| Model No.             | BP2700T               |
|-----------------------|-----------------------|
| Lifting Capacity (kg) | 3,000kg               |
| RAM Type              | Chains                |
| Max. Lifting Height   | 3500mm                |
| Min. Lifting Height   | 2100mm                |
| Lifting Time          | <50s                  |
| Motor & Power Supply  | AC240V 1 phase, 2.2kw |