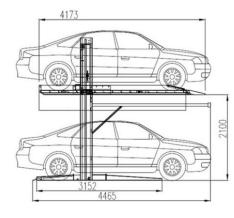

## **SPECIFICATIONS**

| Model No.             | BP2700T               |
|-----------------------|-----------------------|
| Lifting Capacity (kg) | 3,000kg               |
| RAM Type              | Chains                |
| Max. Lifting Height   | 3500mm                |
| Min. Lifting Height   | 2100mm                |
| Lifting Time          | <50s                  |
| Motor & Power Supply  | AC240V 1 phase, 2.2kw |