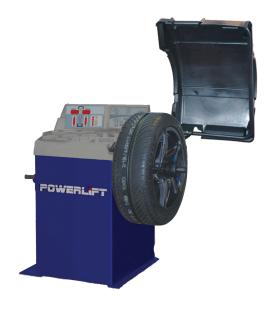

## POWERLIFT PLB-402 WHEEL BALANCER

## **Features:**

- High quality computer with the feature of high intelligence and high stable
- Mechanical main shaft adopts high precision bearing driven, wear-resistant, low noise
- Press stop key to realise the emergency stop
- Full automatic dynamic/static balance check
- Balance 3 ALU rim and 1 motorcycle tyre
- Self-calibration and full automatic trouble diagnosis.

## **Specifications:**

Rated voltage: 220V50Hz

Power: 250W

• Speed: 7S (when the weight of the wheel is 20Kg)

Accuracy: ±1g

Noise: ≤69dB

Rim diameter: 10"∼24"

Maximum wheel weight: 65kg

Rim width: 1.5∼20″

Max wheel diameter: 44inch