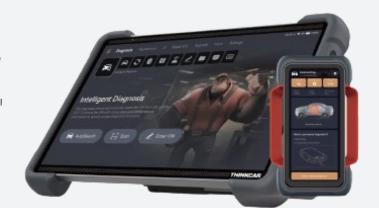

#### TCOS System / Commercial Vehicle Diagnostics / Modular Diagnostics / Al Diagnostics

#### **Features**

- Customized TCOS system with the new UI design for an immersive user experience.
- The new industrial design that is lightweight, robust, and durable with a thickness of only 11.5mm at its thinnest point.
- VCI Display function, which synchronizes the key data of VCI to the main unit in real time, allowing convenient monitoring of VCI operating status.
- Equipped with a EV diagnostic software as standard with optional EV connector package available (OPTIONAL)
- Commercial vehicle diagnostics (OPTIONAL)
- Additional services, which support ADAS calibration services, comprehensive TPMS services, and key programming services.
- 41 special maintenance functions
- THINKCAR AI diagnostic functions, which enhance the diagnostic experience and improve work efficiency.