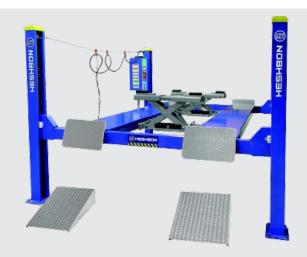

# **HL-46H 6 TON 4 POST HOIST**

Heshbon HL-46H 6 Tonne 4 Post Hoist.

## **FEATURES**

- Hydraulic cylinder located in the fixed platform and is perfectly protected
- · High resistant galvanised and pre-stretched lifting cable
- · Lock release lever for emergency situations.
- Adjustable parking ratchet rails ensure the platform and cross members horizontal within 4 wheel alignment tolerances.
- Automatic spring loaded eccentric brake system in event of cable breakage and ensures complete stablity during parking.
- Self lubricated large diameter pulleys and maintenance-free brushes.