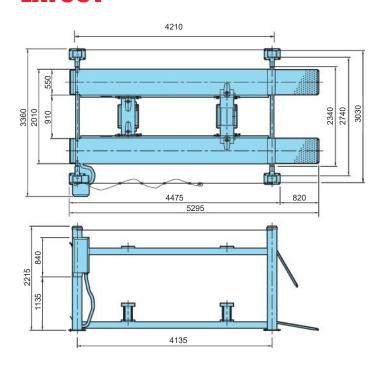

het rails ensure the platform and cross members horizontal within 4 wheel alignment tolerances.
- Automatic spring loaded eccentric brake system in event of cable breakage and ensures complete stablity during parking.
- Self lubricated large diameter pulleys and maintenance-free brushes.



#### CONCRETE

150mm thick, reinforced, free from cracks/seams, 30mpa & cured 28+ days

## **SPECIFICATIONS**

| Model No.                | HL-46H                           |
|--------------------------|----------------------------------|
| Lifting Capacity (kg)    | Body: 6,000kg / Jack: 3,000kg    |
| Max. Lifting Height (mm) | Body: 1,750 / Jack: 595mm        |
| Min. Lifting Height (mm) | 184mm                            |
| Power Supply & Motor     | 3ph: 3HP, 4P, 220V/380V, 50/60Hz |

### LAYOUT