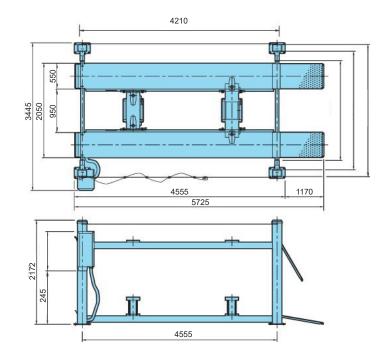

## LAYOUT

# **SPECIFICATIONS**

| Model No.             | TLT440W                          |
|-----------------------|----------------------------------|
| Lifting Capacity (kg) | 4000kg                           |
| Max. Lifting Height   | 1900mm                           |
| Min. Lifting Height   | 220mm                            |
| Motor & Voltage       | 2.2kw 3 phase/415V, 1 phase/240V |