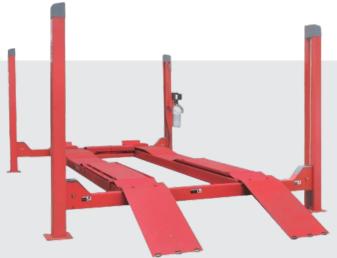

# **TLT440W 4 TON 4 POST HOIST**

TLT440W Wheel Alignment 4 Post Hoist (Rated Capacity: 4 Ton) is used for lifting of various small and medium-sized vehicles with total weight below 4.0t in garage and workshop.

### FEATURES

- 4000kg wheel alignment 4 post hoist
- Work Safe Australia, third party engineered and assessed and CE certified
- Two-layer concealed plate structure, excellent synchronizing performance with the horizontal precision of 1mm
- Front wheel turn plate's position is adjustable and rear wheel sliding plate is extended for various vehicle type
- Widened platform of rolling jack design, more applicable for vehicles with different wheel track