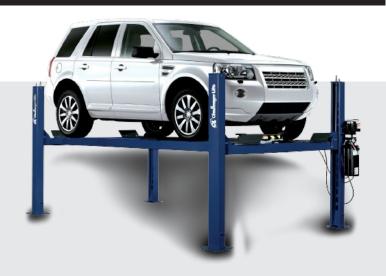

# **CL4P9 4 TON 4 POST HOIST**

Challenger's CL4P9 4,082kg capacity 4-post lift was designed with versatility in mind. The CL4P9S, CL4P9X & CL4P9W 4-post home car lifts are perfect for light duty commercial service or storage applications.

## **FEATURES**

- Heavy-duty commercial grade design with rigid formed columns and runways for superior strength and dependability, yet light enough to move around the garage (with optional caster set)
- 240v single phase voltage
- Versatile design allows it to be either Free-Standing or Bolt-to-Floor
- Built-in runway rail system accommodates optional rolling jacks, jack trays, drip trays, and storage platforms
- Single hydraulic cylinder protected under neath runway