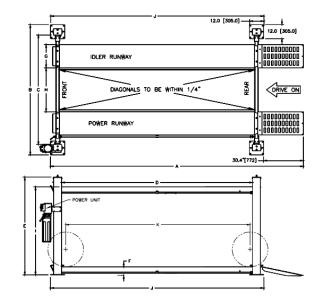

the garage (with optional caster set)
- 240v single phase voltage
- Versatile design allows it to be either Free-Standing or Bolt-to-Floor
- Built-in runway rail system accommodates optional rolling jacks, jack trays, drip trays, and storage platforms
- Single hydraulic cylinder protected under neath runway



#### CONCRETE

150mm thick, reinforced, free from cracks/seams, 30mpa & cured 28+ days

# **SPECIFICATIONS**

| Model No.             | CL4P9                            |
|-----------------------|----------------------------------|
| Lifting Capacity (kg) | 4082kg                           |
| Max. Lifting Height   | 2172mm                           |
| Min. Lifting Height   | 187mm                            |
| Motor & Voltage       | 2.2kw 3 phase/415V, 1 phase/240V |

## LAYOUT