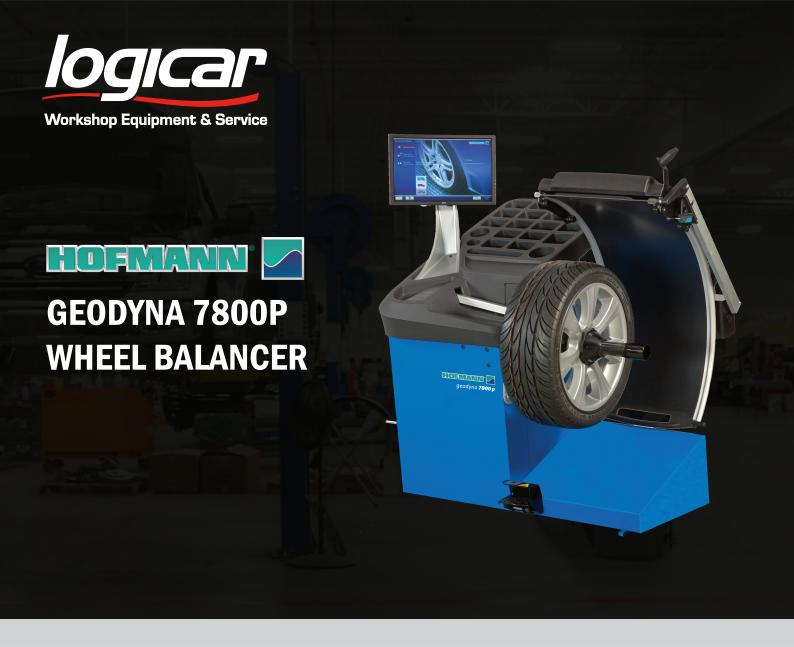

## **FEATURES**

- High-productivity wheel balancer
- Rim scanner for
- automatic non-contact rim profiling
- automatic selection of balancing mode and weight position
- automatic acquisition of rim diameter and offset
- Smart Sonar for automatic non-contact acquisition of rim width
- Touchscreen monitor with graphical user interface PLATINUM fast and very intuitive
- easyWeight: fast pinpoint bottom weight placement. Pinpoint laser light indicator to accurately position adhesive weights on the wheel
- Torque-controlled Power Clamp device fast and accurate clamping of the wheel
- Stop-in-Position feature where the operator only has to touch the amount of unbalance on the screen and the wheel is automatically indexed to correction position.
- QuickBal for reduced measurement time:
  Short start-stop cycle time: 4.5 seconds (15" rim)

## **SPECIFICATIONS**

| Motorised                            | Yes                  |
|--------------------------------------|----------------------|
| Wheel Clamping                       | Power Clamp          |
| Measuring Speed                      | < 200 rpm            |
| Balancing Accuracy                   | 1 g (0.035 oz)       |
| Angular Resolution                   | ± 0,35°              |
| Length of Shaft                      | 225 mm               |
| Start/Stop balance time - Check spin | 4 s                  |
| Rim Diameter Range                   | 8" - 32"             |
| Offset Range                         | 1" - 20"             |
| Rim Width Range                      | 1" - 20"             |
| Max. Wheel Diameter                  | 1050 mm              |
| Max. Wheel Weight                    | 70 Kg                |
| Input Power (VAC)                    | 230 VAC 1ph 50/60 Hz |
| Dimensions LxWxH                     | 1380 x 1020 x 1570   |
| Weight                               | 150 Kg               |