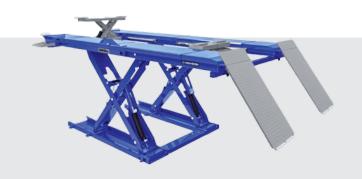

# **HL-53X 4 TON SCISSOR LIFT**

Heshbon HL-53X, designed and manufactured in Korea with the option for either in/above ground mounting and easy synchronization control system by special hydraulic valves.

## **FEATURES**

- Master & Slave cylinder system composed by high-performed durable hydrualic cylinders
- Easy synchronization control system by special hydraulic valves
- Air cylinder operated locking device
- Front turn-table recesses and rear sliding plates for 4-wheel alignment operation
- · Applicable to both in/above-ground mount
- Pit frame for in-ground mount
- · Lighting set, 4 units
- · Two-step descent system gives full foot protection