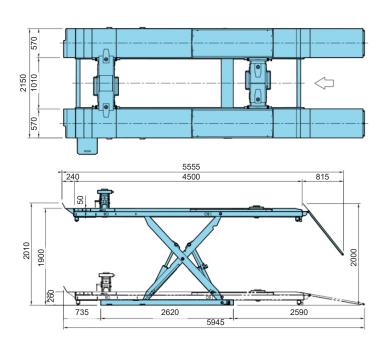

# **SPECIFICATIONS**

| Model No.             | HL-53X                                                        |
|-----------------------|---------------------------------------------------------------|
| Lifting Capacity (kg) | 4,000kg                                                       |
| Max. Lifting Height   | 1900mm                                                        |
| Min. Lifting Height   | 260mm                                                         |
| Lifting Time          | 55 ~ 65s                                                      |
| Lowering Time         | 50 ~ 65s                                                      |
| Motor & Voltage       | 1Ph: 2.5HP, 4P, 220V, 50/60Hz<br>3Ph 2HP 5P 220V/380V 50/60Hz |

### LAYOUT