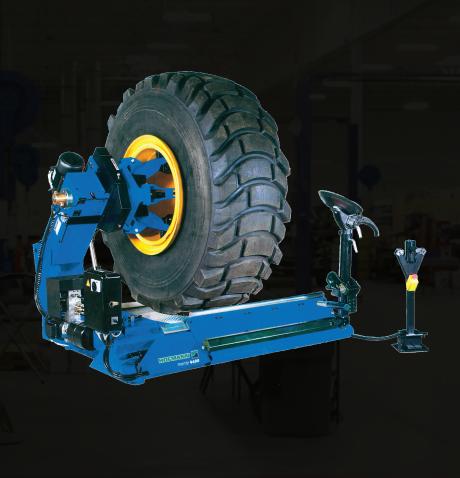

## MONTY 4400 TYRE CHANGER

## **FEATURES**

- Rugged chuck design
- · Double reinforced frame allowing to handle wheels of up to 1500 kg
- Unique patented bead breaker disc for easy operation
- Control unit with switch to control two operations simultaneously
- 2 Chuck speeds, preset with a switch
- Vast range of standard accessories

## **SPECIFICATIONS**

| Wheel Diameter                    | 2300 mm           |
|-----------------------------------|-------------------|
| Wheel Width                       | 43 mm             |
| Max wheel weight working position | 1500 Kg           |
| Clamping force                    | 33kN              |
| Chuck speed                       | 4/8               |
| Bead braking force                | N                 |
| Hydraulic pressure                | bar               |
| Power Supply                      | 400 VAC 3ph 50 Hz |
| Net weight                        | 1032 Kg           |